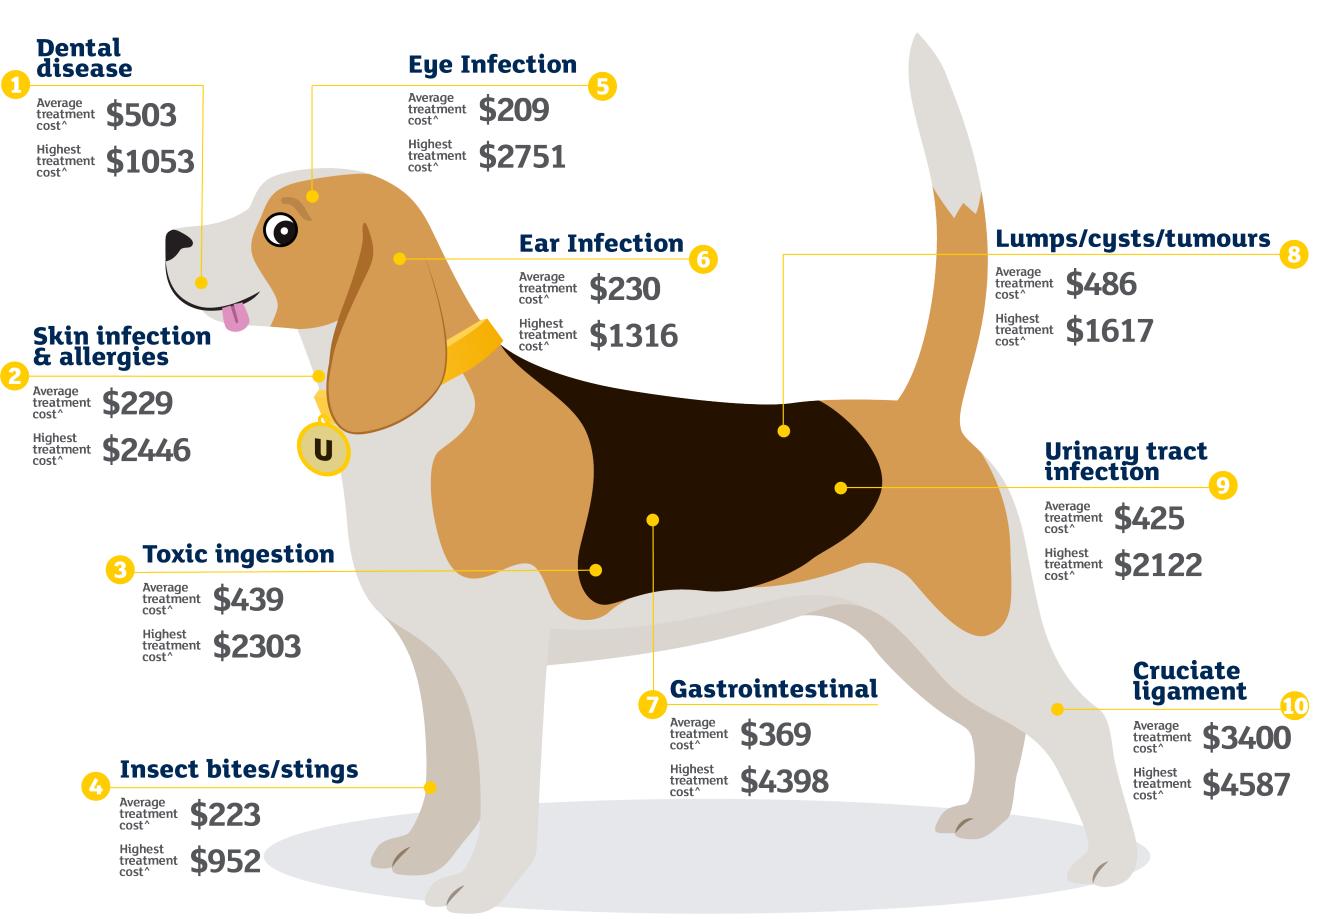

^ Mean claim amount figures based on Allianz Partners 2018-2020 pet insurance claims data, and highest claim amount figures are based on Allianz Partners 2018-2020 claims data, for total claimed amount per condition per policy period. Allianz Partners was previously the administrator and manager of the AA Pet Insurance. It's important to know that these costs are indicative only. Your own pet's treatment costs may vary from these figures depending on the severity and individual circumstances. AA Pet Insurance covers up to 80% of eligible vet expenses. Policy terms, exclusions (including pre-existing conditions), limits, sub-limits, annual condition limits apply. Waiting periods and excesses may also apply. See individual policy documents. Please note that the Dental Illness Sub limit is \$600. Please note that the Cruciate Ligament Conditions Sub Limit is \$3200.