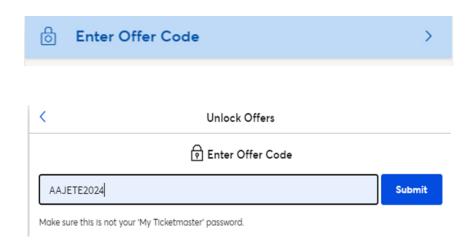

#### Ticketmaster - Auckland, Takapuna, Rotorua & Wellington

Click the box with Enter Offer Code on it, and enter password into the box and press Submit

To choose the ticket types and discount, you can choose from the drop down menu "All Ticket Types" and tick the AA price(s) you wish to use.