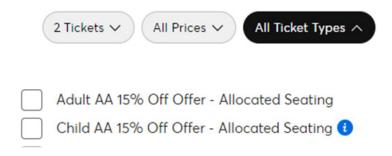

#### Ticketmaster - Auckland, Takapuna, Rotorua & Wellington

Click the box with Enter Offer Code on it, and enter password into the box and press Submit

To choose the ticket types and discount, you can choose from the drop down menu "All Ticket Types" and tick the AA price(s) you wish to use.

When you select your preferred seats and/or section – you will need to also choose how many of each price type you wish. Eg. I have selected two Adult AA discounted tickets