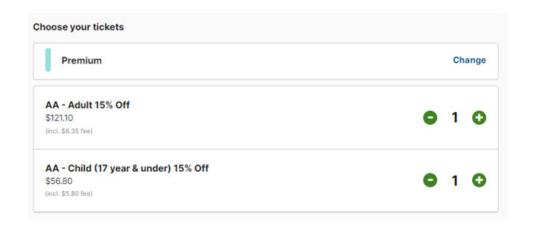

Enter the discount code in the box and click Unlock and prices will display as below you can then proceed to checkout

| AA Adult | \$93.50 | 1 | \$93.50 |
|----------|---------|---|---------|
| AA Child | \$42.50 | 1 | \$42.50 |
|          |         |   |         |