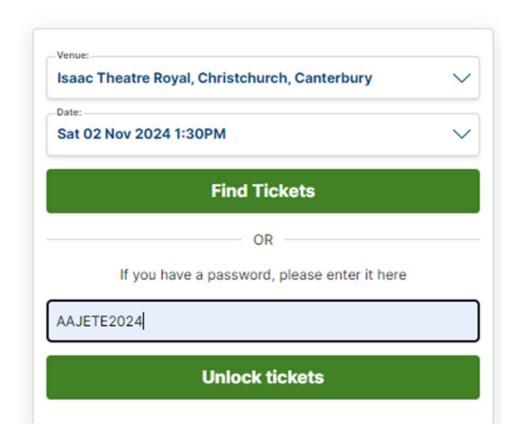

### Ticketek - Christchurch, Palmerston North, Napier

Enter password into the box and click Unlock Tickets

AA Price types include the discount applied

When you select your preferred seats and/or section – you will need to also choose how many of each price type you wish. Eg. I have selected two Adult AA discounted tickets