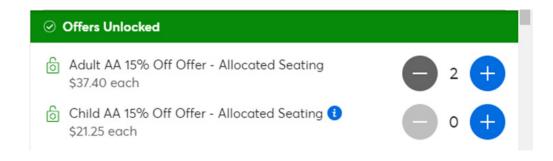

When you select your preferred seats and/or section – you will need to also choose how many of each price type you wish. Eg. I have selected two Adult AA discounted tickets

Enter the discount code in the box and click Unlock and prices will display as below you can then proceed to checkout

| AA Adult | \$93.50 | 1 | \$93.50 |
|----------|---------|---|---------|
| AA Child | \$42.50 | 1 | \$42.50 |
|          |         |   |         |