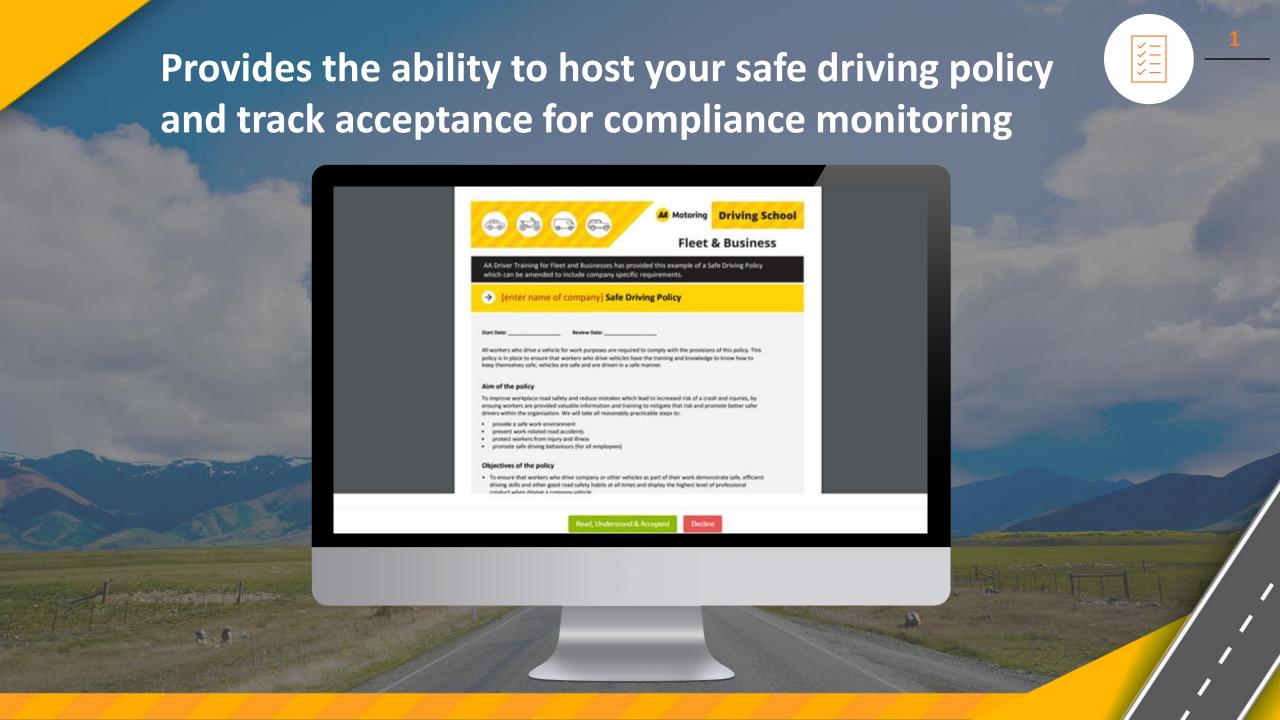

#### What key features does the AA's Online Training Platform provide?

1 Provides a platform for your safe driving policy deployment, and acceptance to ensure compliance tracking

Easy to use basic risk tool to help ensure occasional drivers don't slip through the gaps for practical training.