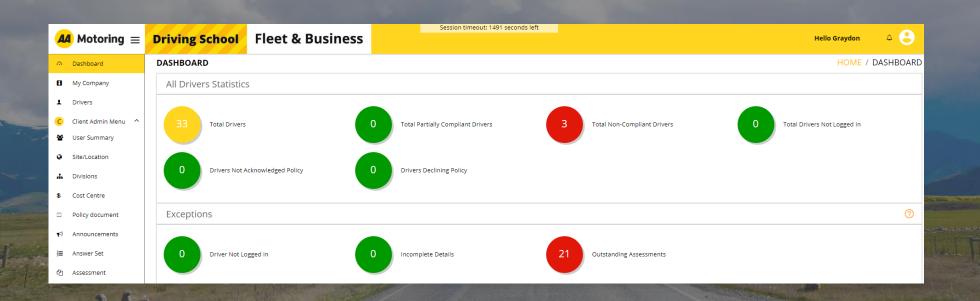

### Admin & staff dashboards provide a quick way to see who is non-compliant and why

Hosting all relevant driver details in a single platform ensures data is kept up-to-date and visible to internal stakeholders.

The system also provides space to track any practical training & certificates for staff, ensuring you have all driver training content in one place.

Our risk tool provides a quick top line overview risk for each driver. Helping you to make informed decisions about further training.