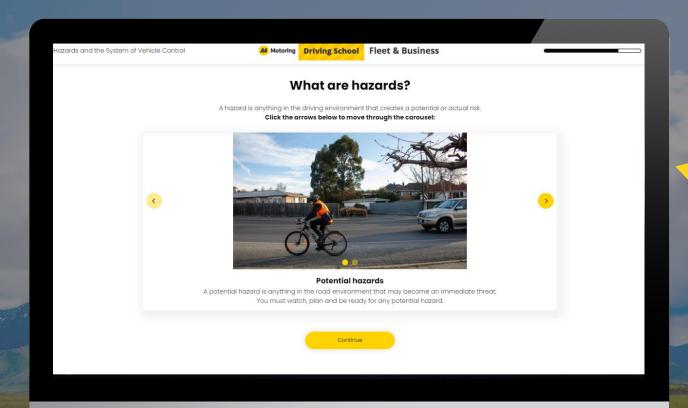

## Our 18 Micro E-learning modules have been developed to ensure the maximum impact with the minimum time impact on staff

### Training modules are designed to take between 5-10 minutes to complete with trackable results

Online training
can act as a rapidly
deployable tool to assist in
your safe driving / driver
training programme