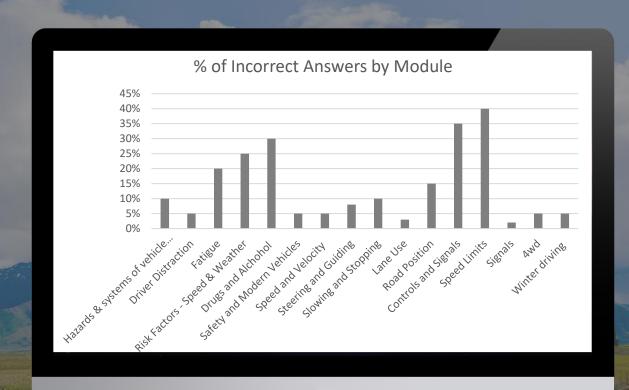

### Utilising results data can help you to better target follow up information & comms

The AA can provide top line reporting to help you quickly understand the "problem" areas for your staff's understanding.