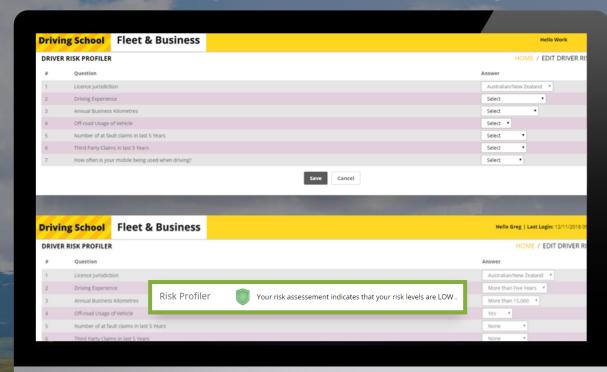

#### What key features does the AA's Online Training Platform provide?

1 Provides a platform for your safe driving policy deployment, and acceptance to ensure compliance tracking

Easy to use basic risk tool to help ensure occasional drivers don't slip through the gaps for practical training.

The system also provides space to track any practical training & certificates for staff, ensuring you have all driver training content in one place.

Our risk tool provides a quick top line overview risk for each driver. Helping you to make informed decisions about further training.