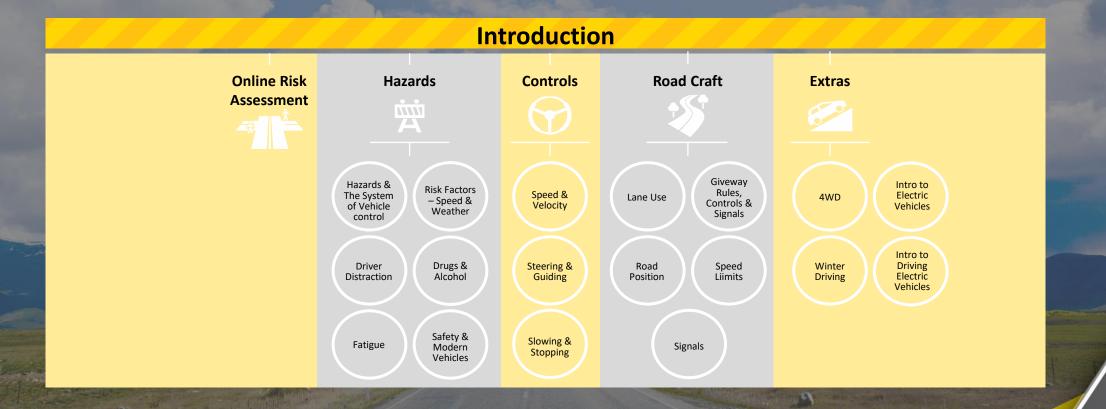

## Our 18 Micro E-learning modules have been developed to ensure the maximum impact with the minimum time impact on staff

### Training modules are designed to take between 5-10 minutes to complete with trackable results

Online training
can act as a rapidly
deployable tool to assist in
your safe driving / driver
training programme